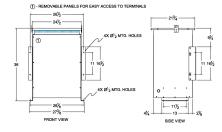

# SCHEMATIC/DIAGRAM AND DIMENSION PICTURES

Three Phase Autotransformer with a capacity of 112.5kVA, transforming 240Y Volts to 110Y Volts

**OFFICIAL QUOTE** 