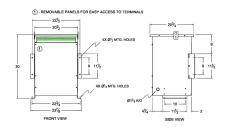

#### **SCHEMATIC/DIAGRAM AND DIMENSION PICTURES**

Three Phase Autotransformer with a capacity of 225kVA, transforming 480Y Volts to 550Y Volts