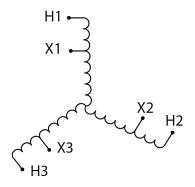

#### **SCHEMATIC/DIAGRAM AND DIMENSION PICTURES**

Three Phase Autotransformer with a capacity of 225kVA, transforming 480Y Volts to 550Y Volts

#### **PRODUCT SPECIFICATIONS**

| Weight                     | 159 lbs                                                                              |
|----------------------------|--------------------------------------------------------------------------------------|
| Phases                     | <u>3</u>                                                                             |
| kVA                        | 225                                                                                  |
| Connection                 | 3PhA-NT-1                                                                            |
| Primary Voltage            | 480                                                                                  |
| Primary Max Current        | 270.6A                                                                               |
| Primary Markings           | <u>X1-X2-X3</u>                                                                      |
| Primary Terminals          | 600MCM-2                                                                             |
| Secondary Voltage          | <u>550</u>                                                                           |
| Secondary Max Current      | 236.2A                                                                               |
| Secondary Markings         | <u>H1-H2-H3</u>                                                                      |
| Secondary Terminals        | 600MCM-2                                                                             |
| Primary Taps               | N/A                                                                                  |
| Conductor Material         | Aluminum                                                                             |
| Insulation Class           | 220°C (Class H)                                                                      |
| BIL (Insulation) Level     | <u>10kV</u>                                                                          |
| Efficiency (@35% Load) %   | N/A                                                                                  |
| Impedance Range            | 0.5 - 1.5%                                                                           |
| Sound (db)                 | 45                                                                                   |
| Enclosure Type             | NEMA 3R Indoor                                                                       |
| Enclosure Size             | <u>E3R-6</u>                                                                         |
| Finish/Colour              | Polyester Powder Coat - ANSI/ASA 61 Grey                                             |
| Standards & Certifications | CSA Certified File No. LR34493, UL Listed File No. E108255, ISO 9001:2015 Registered |