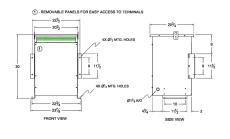

#### **SCHEMATIC/DIAGRAM AND DIMENSION PICTURES**

Three Phase Autotransformer with a capacity of 225kVA, transforming 480Y Volts to 550Y Volts

#### **PRODUCT SPECIFICATIONS**

| Weight                     | 159 lbs                                                                              |
|----------------------------|--------------------------------------------------------------------------------------|
| Phases                     | <u>3</u>                                                                             |
| kVA                        | 225                                                                                  |
| Connection                 | 3PhA-NT-1                                                                            |
| Primary Voltage            | 480                                                                                  |
| Primary Max Current        | 270.6A                                                                               |
| Primary Markings           | <u>X1-X2-X3</u>                                                                      |
| Primary Terminals          | 600MCM-2                                                                             |
| Secondary Voltage          | <u>550</u>                                                                           |
| Secondary Max Current      | 236.2A                                                                               |
| Secondary Markings         | <u>H1-H2-H3</u>                                                                      |
| Secondary Terminals        | 600MCM-2                                                                             |
| Primary Taps               | N/A                                                                                  |
| Conductor Material         | Aluminum                                                                             |
| Insulation Class           | 220°C (Class H)                                                                      |
| BIL (Insulation) Level     | <u>10kV</u>                                                                          |
| Efficiency (@35% Load) %   | N/A                                                                                  |
| Impedance Range            | 0.5 - 1.5%                                                                           |
| Sound (db)                 | 45                                                                                   |
| Enclosure Type             | NEMA 3R Indoor                                                                       |
| Enclosure Size             | <u>E3R-6</u>                                                                         |
| Finish/Colour              | Polyester Powder Coat - ANSI/ASA 61 Grey                                             |
| Standards & Certifications | CSA Certified File No. LR34493, UL Listed File No. E108255, ISO 9001:2015 Registered |