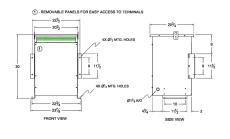

#### **SCHEMATIC/DIAGRAM AND DIMENSION PICTURES**

Three Phase Autotransformer with a capacity of 225kVA, transforming 480Y Volts to 380Y Volts