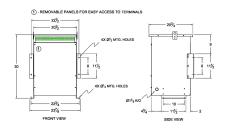

#### **SCHEMATIC/DIAGRAM AND DIMENSION PICTURES**

Three Phase Autotransformer with a capacity of 225kVA, transforming 480Y Volts to 380Y Volts