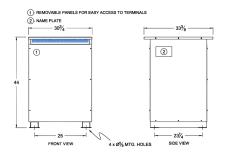

#### SCHEMATIC/DIAGRAM AND DIMENSION PICTURES

Three Phase Autotransformer with a capacity of 225kVA, transforming 480Y Volts to 208Y Volts

### **PRODUCT SPECIFICATIONS**

| Weight                     | 888 lbs                                                                              |
|----------------------------|--------------------------------------------------------------------------------------|
| Phases                     | <u>3</u>                                                                             |
| kVA                        | 225                                                                                  |
| Connection                 | 3PhA-NT-1                                                                            |
| Primary Voltage            | 480                                                                                  |
| Primary Max Current        | 270.6A                                                                               |
| Primary Markings           | H1-H2-H3                                                                             |
| Primary Terminals          | 600MCM-2                                                                             |
| Secondary Voltage          | 208                                                                                  |
| Secondary Max Current      | 624.5A                                                                               |
| Secondary Markings         | <u>X1-X2-X3</u>                                                                      |
| Secondary Terminals        | <u>Pads</u>                                                                          |
| Primary Taps               | N/A                                                                                  |
| Conductor Material         | Aluminum                                                                             |
| Insulation Class           | 220°C (Class H)                                                                      |
| BIL (Insulation) Level     | <u>10kV</u>                                                                          |
| Efficiency (@35% Load) %   | N/A                                                                                  |
| Impedance Range            | 1.5 - 3.5%                                                                           |
| Sound (db)                 | <u>55</u>                                                                            |
| Enclosure Type             | NEMA 3R Indoor                                                                       |
| Enclosure Size             | <u>E3R-8</u>                                                                         |
| Finish/Colour              | Polyester Powder Coat - ANSI/ASA 61 Grey                                             |
| Standards & Certifications | CSA Certified File No. LR34493, UL Listed File No. E108255, ISO 9001:2015 Registered |