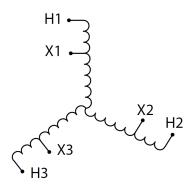

#### SCHEMATIC/DIAGRAM AND DIMENSION PICTURES

Three Phase Autotransformer with a capacity of 225kVA, transforming 480Y Volts to 208Y Volts

### **PRODUCT SPECIFICATIONS**

| Weight                     | 888 lbs                                                                              |
|----------------------------|--------------------------------------------------------------------------------------|
| Phases                     | <u>3</u>                                                                             |
| kVA                        | 225                                                                                  |
| Connection                 | 3PhA-NT-1                                                                            |
| Primary Voltage            | 480                                                                                  |
| Primary Max Current        | 270.6A                                                                               |
| Primary Markings           | H1-H2-H3                                                                             |
| Primary Terminals          | 600MCM-2                                                                             |
| Secondary Voltage          | 208                                                                                  |
| Secondary Max Current      | 624.5A                                                                               |
| Secondary Markings         | <u>X1-X2-X3</u>                                                                      |
| Secondary Terminals        | <u>Pads</u>                                                                          |
| Primary Taps               | N/A                                                                                  |
| Conductor Material         | Aluminum                                                                             |
| Insulation Class           | 220°C (Class H)                                                                      |
| BIL (Insulation) Level     | <u>10kV</u>                                                                          |
| Efficiency (@35% Load) %   | N/A                                                                                  |
| Impedance Range            | 1.5 - 3.5%                                                                           |
| Sound (db)                 | <u>55</u>                                                                            |
| Enclosure Type             | NEMA 3R Indoor                                                                       |
| Enclosure Size             | <u>E3R-8</u>                                                                         |
| Finish/Colour              | Polyester Powder Coat - ANSI/ASA 61 Grey                                             |
| Standards & Certifications | CSA Certified File No. LR34493, UL Listed File No. E108255, ISO 9001:2015 Registered |