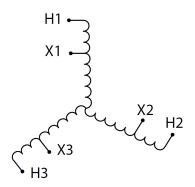

#### SCHEMATIC/DIAGRAM AND DIMENSION PICTURES

Three Phase Autotransformer with a capacity of 225kVA, transforming 480Y Volts to 208Y Volts

### **PRODUCT SPECIFICATIONS**

| PRODUCT SPECIFICATIONS     |                                                                                      |
|----------------------------|--------------------------------------------------------------------------------------|
| Weight                     | 888 lbs                                                                              |
| Phases                     | <u>3</u>                                                                             |
| kVA                        | <u>225</u>                                                                           |
| Connection                 | <u>3PhA-NT-1</u>                                                                     |
| Primary Voltage            | 480                                                                                  |
| Primary Max Current        | 270.6A                                                                               |
| Primary Markings           | H1-H2-H3                                                                             |
| Primary Terminals          | 600MCM-2                                                                             |
| Secondary Voltage          | 208                                                                                  |
| Secondary Max Current      | 624.5A                                                                               |
| Secondary Markings         | <u>X1-X2-X3</u>                                                                      |
| Secondary Terminals        | <u>Pads</u>                                                                          |
| Primary Taps               | N/A                                                                                  |
| Conductor Material         | Aluminum                                                                             |
| Insulation Class           | 220°C (Class H)                                                                      |
| BIL (Insulation) Level     | <u>10kV</u>                                                                          |
| Efficiency (@35% Load) %   | N/A                                                                                  |
| Impedance Range            | 1.5 - 3.5%                                                                           |
| Sound (db)                 | <u>55</u>                                                                            |
| Enclosure Type             | NEMA 3R Indoor                                                                       |
| Enclosure Size             | E3R-8                                                                                |
| Finish/Colour              | Polyester Powder Coat - ANSI/ASA 61 Grey                                             |
| Standards & Certifications | CSA Certified File No. LR34493, UL Listed File No. E108255, ISO 9001:2015 Registered |