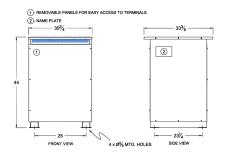

#### SCHEMATIC/DIAGRAM AND DIMENSION PICTURES

Three Phase Autotransformer with a capacity of 225kVA, transforming 480Y Volts to 208Y Volts