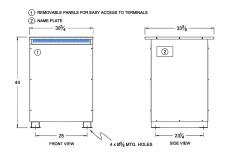

#### SCHEMATIC/DIAGRAM AND DIMENSION PICTURES

Three Phase Autotransformer with a capacity of 225kVA, transforming 480Y Volts to 208Y Volts