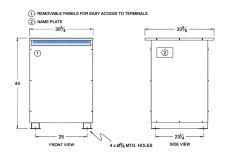

#### SCHEMATIC/DIAGRAM AND DIMENSION PICTURES

Three Phase Autotransformer with a capacity of 225kVA, transforming 480Y Volts to 208Y Volts