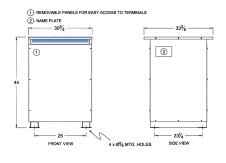

### SCHEMATIC/DIAGRAM AND DIMENSION PICTURES

Three Phase Autotransformer with a capacity of 225kVA, transforming 480Y Volts to 208Y Volts