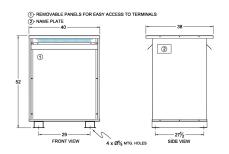

#### **SCHEMATIC/DIAGRAM AND DIMENSION PICTURES**

Three Phase Isolation Transformer with a capacity of 225kVA, transforming 480 Volts to 220Y/127 Volts