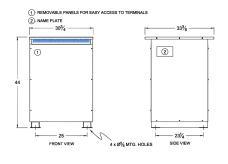

#### SCHEMATIC/DIAGRAM AND DIMENSION PICTURES

Three Phase Autotransformer with a capacity of 1000kVA, transforming 220Y Volts to 240Y Volts