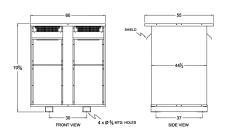

#### **SCHEMATIC/DIAGRAM AND DIMENSION PICTURES**

Three Phase Autotransformer with a capacity of 2000kVA, transforming 440Y Volts to 600Y Volts

### **PRODUCT SPECIFICATIONS**

| Weight                     | 3533 lbs                                                                             |
|----------------------------|--------------------------------------------------------------------------------------|
| Phases                     | <u>3</u>                                                                             |
| kVA                        | 2000                                                                                 |
| Connection                 | 3PhA-NT-1                                                                            |
| Primary Voltage            | 440                                                                                  |
| Primary Max Current        | <u>2624.3A</u>                                                                       |
| Primary Markings           | <u>X1-X2-X3</u>                                                                      |
| Primary Terminals          | <u>Pads</u>                                                                          |
| Secondary Voltage          | 600                                                                                  |
| Secondary Max Current      | <u>1924.5A</u>                                                                       |
| Secondary Markings         | <u>H1-H2-H3</u>                                                                      |
| Secondary Terminals        | <u>Pads</u>                                                                          |
| Primary Taps               | N/A                                                                                  |
| Conductor Material         | Aluminum                                                                             |
| Insulation Class           | 220°C (Class H)                                                                      |
| BIL (Insulation) Level     | <u>10kV</u>                                                                          |
| Efficiency (@35% Load) %   | N/A                                                                                  |
| Impedance Range            | 1.0 - 3.0%                                                                           |
| Sound (db)                 | 62                                                                                   |
| Enclosure Type             | NEMA 3R Indoor                                                                       |
| Enclosure Size             | E3R-11                                                                               |
| Finish/Colour              | Polyester Powder Coat - ANSI/ASA 61 Grey                                             |
| Standards & Certifications | CSA Certified File No. LR34493, UL Listed File No. E108255, ISO 9001:2015 Registered |