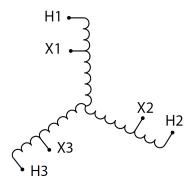

#### **SCHEMATIC/DIAGRAM AND DIMENSION PICTURES**

Three Phase Autotransformer with a capacity of 2000kVA, transforming 440Y Volts to 600Y Volts

### **PRODUCT SPECIFICATIONS**

| Weight                     | 3533 lbs                                                                             |
|----------------------------|--------------------------------------------------------------------------------------|
| Phases                     | <u>3</u>                                                                             |
| kVA                        | 2000                                                                                 |
| Connection                 | 3PhA-NT-1                                                                            |
| Primary Voltage            | 440                                                                                  |
| Primary Max Current        | <u>2624.3A</u>                                                                       |
| Primary Markings           | <u>X1-X2-X3</u>                                                                      |
| Primary Terminals          | <u>Pads</u>                                                                          |
| Secondary Voltage          | 600                                                                                  |
| Secondary Max Current      | <u>1924.5A</u>                                                                       |
| Secondary Markings         | <u>H1-H2-H3</u>                                                                      |
| Secondary Terminals        | <u>Pads</u>                                                                          |
| Primary Taps               | N/A                                                                                  |
| Conductor Material         | Aluminum                                                                             |
| Insulation Class           | 220°C (Class H)                                                                      |
| BIL (Insulation) Level     | <u>10kV</u>                                                                          |
| Efficiency (@35% Load) %   | N/A                                                                                  |
| Impedance Range            | 1.0 - 3.0%                                                                           |
| Sound (db)                 | 62                                                                                   |
| Enclosure Type             | NEMA 3R Indoor                                                                       |
| Enclosure Size             | E3R-11                                                                               |
| Finish/Colour              | Polyester Powder Coat - ANSI/ASA 61 Grey                                             |
| Standards & Certifications | CSA Certified File No. LR34493, UL Listed File No. E108255, ISO 9001:2015 Registered |