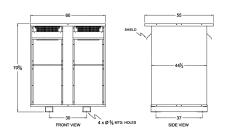

#### **SCHEMATIC/DIAGRAM AND DIMENSION PICTURES**

Three Phase Autotransformer with a capacity of 2500kVA, transforming 550Y Volts to 415Y Volts