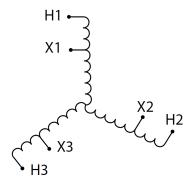

#### **SCHEMATIC/DIAGRAM AND DIMENSION PICTURES**

Three Phase Autotransformer with a capacity of 2500kVA, transforming 550Y Volts to 415Y Volts

#### **PRODUCT SPECIFICATIONS**

| Weight                     | 4152 lbs                                                                             |
|----------------------------|--------------------------------------------------------------------------------------|
| Phases                     | <u>3</u>                                                                             |
| kVA                        | 2500                                                                                 |
| Connection                 | 3PhA-NT-1                                                                            |
| Primary Voltage            | 550                                                                                  |
| Primary Max Current        | <u>2624.3A</u>                                                                       |
| Primary Markings           | <u>H1-H2-H3</u>                                                                      |
| Primary Terminals          | <u>Pads</u>                                                                          |
| Secondary Voltage          | 415                                                                                  |
| Secondary Max Current      | <u>3478A</u>                                                                         |
| Secondary Markings         | <u>X1-X2-X3</u>                                                                      |
| Secondary Terminals        | <u>Pads</u>                                                                          |
| Primary Taps               | N/A                                                                                  |
| Conductor Material         | Aluminum                                                                             |
| Insulation Class           | 220°C (Class H)                                                                      |
| BIL (Insulation) Level     | <u>10kV</u>                                                                          |
| Efficiency (@35% Load) %   | N/A                                                                                  |
| Impedance Range            | 1.0 - 3.0%                                                                           |
| Sound (db)                 | 62                                                                                   |
| Enclosure Type             | NEMA 3R Indoor                                                                       |
| Enclosure Size             | E3R-11                                                                               |
| Finish/Colour              | Polyester Powder Coat - ANSI/ASA 61 Grey                                             |
| Standards & Certifications | CSA Certified File No. LR34493, UL Listed File No. E108255, ISO 9001:2015 Registered |