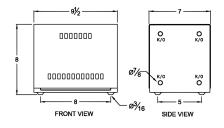

#### **SCHEMATIC/DIAGRAM AND DIMENSION PICTURES**

Single Phase Autotransformer with a capacity of 15kVA, transforming 347 Volts to 416 Volts