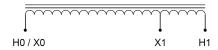

#### PRODUCT SPECIFICATIONS

| PRODUCT SPECIFICATIONS     |                                                                                      |
|----------------------------|--------------------------------------------------------------------------------------|
| Weight                     | 66.5 lbs                                                                             |
| Phases                     | 1                                                                                    |
| kVA                        | <u>15</u>                                                                            |
| Connection                 | 1PhA-NT-1                                                                            |
| Primary Voltage            | 347                                                                                  |
| Primary Max Current        | 25A                                                                                  |
| Primary Markings           | <u>X0-X1</u>                                                                         |
| Primary Terminals          | Terminal Blocks                                                                      |
| Secondary Voltage          | 416                                                                                  |
| Secondary Max Current      | 20.8A                                                                                |
| Secondary Markings         | <u>H0-H1</u>                                                                         |
| Secondary Terminals        | Terminal Blocks                                                                      |
| Primary Taps               | N/A                                                                                  |
| Conductor Material         | Copper                                                                               |
| Insulation Class           | 180°C (Class F)                                                                      |
| BIL (Insulation) Level     | <u>10kV</u>                                                                          |
| Efficiency (@35% Load) %   | N/A                                                                                  |
| Impedance Range            | 0.5 - 1.5%                                                                           |
| Sound (db)                 | 40 dB                                                                                |
| Enclosure Type             | NEMA 1                                                                               |
| Enclosure Size             | <u>E1-0</u>                                                                          |
| Finish/Colour              | Polyester Powder Coat - ANSI/ASA 61 Grey                                             |
| Standards & Certifications | CSA Certified File No. LR34493, UL Listed File No. E108255, ISO 9001:2015 Registered |