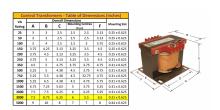

#### **SCHEMATIC/DIAGRAM AND DIMENSION PICTURES**

Single Phase Control Transformer with a capacity of 3000VA, transforming 120/240 Volts to 240/480 Volts