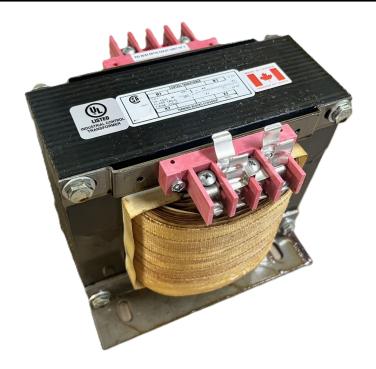

## 3000VA 120/240 VOLTS TO 240/480 VOLTS SINGLE PHASE CONTROL TRANSFORMER

\$1,041.04 CAD

Single Phase Control Transformer with a capacity of 3000VA, transforming 120/240 Volts to 240/480 Volts

**SKU:** CS3000K-L

# 3000VA 120/240 VOLTS TO 240/480 VOLTS SINGLE PHASE CONTROL TRANSFORMER