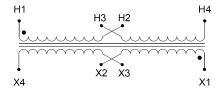

#### **SCHEMATIC/DIAGRAM AND DIMENSION PICTURES**

Single Phase Control Transformer with a capacity of 3000VA, transforming 120/240 Volts to 240/480 Volts

### **PRODUCT SPECIFICATIONS**

| Weight                     | 110 lbs                                                                              |
|----------------------------|--------------------------------------------------------------------------------------|
| Phases                     | 1                                                                                    |
| Connection                 | 1Ph-CT-DD-SU                                                                         |
| Primary Voltage            | 120/240                                                                              |
| Primary Max Current        | 25A                                                                                  |
| Primary Markings           | <u>X1-X2-X3-X4</u>                                                                   |
| Primary Terminals          | <u>Terminals</u>                                                                     |
| Secondary Voltage          | 240/480                                                                              |
| Secondary Max Current      | 12.5A                                                                                |
| Secondary Markings         | <u>H1-H2-H3-H4</u>                                                                   |
| Secondary Terminals        | <u>Terminals</u>                                                                     |
| Primary Taps               | N/A                                                                                  |
| Conductor Material         | Copper                                                                               |
| Temperatue Rise            | 115°C                                                                                |
| Insuation Class            | 180°C (Class F)                                                                      |
| BIL (Insulation) Level     | <u>10kV</u>                                                                          |
| Efficiency (@35% Load) %   | N/A                                                                                  |
| Impedance Range            | <u>5.0 - 7.0%</u>                                                                    |
| Sound (db)                 | 40                                                                                   |
| Enclosure Type             | Core & Coil                                                                          |
| Enclosure Size             | See Core & Coil Chart                                                                |
| Finish/Colour              | N/A                                                                                  |
| Standards & Certifications | CSA Certified File No. LR34493, UL Listed File No. E110286, ISO 9001:2015 Registered |