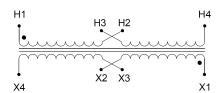

#### **SCHEMATIC/DIAGRAM AND DIMENSION PICTURES**

Single Phase Control Transformer with a capacity of 3000VA, transforming 120/240 Volts to 240/480 Volts

### **PRODUCT SPECIFICATIONS**

| Weight                     | 110 lbs                                                                              |
|----------------------------|--------------------------------------------------------------------------------------|
| Phases                     | 1                                                                                    |
| Connection                 | 1Ph-CT-DD-SU                                                                         |
| Primary Voltage            | 120/240                                                                              |
| Primary Max Current        | 25A                                                                                  |
| Primary Markings           | <u>X1-X2-X3-X4</u>                                                                   |
| Primary Terminals          | <u>Terminals</u>                                                                     |
| Secondary Voltage          | 240/480                                                                              |
| Secondary Max Current      | 12.5A                                                                                |
| Secondary Markings         | <u>H1-H2-H3-H4</u>                                                                   |
| Secondary Terminals        | <u>Terminals</u>                                                                     |
| Primary Taps               | N/A                                                                                  |
| Conductor Material         | Copper                                                                               |
| Temperatue Rise            | <u>115°C</u>                                                                         |
| Insuation Class            | 180°C (Class F)                                                                      |
| BIL (Insulation) Level     | <u>10kV</u>                                                                          |
| Efficiency (@35% Load) %   | N/A                                                                                  |
| Impedance Range            | 5.0 - 7.0%                                                                           |
| Sound (db)                 | 40                                                                                   |
| Enclosure Type             | Core & Coil                                                                          |
| Enclosure Size             | See Core & Coil Chart                                                                |
| Finish/Colour              | N/A                                                                                  |
| Standards & Certifications | CSA Certified File No. LR34493, UL Listed File No. E110286, ISO 9001:2015 Registered |