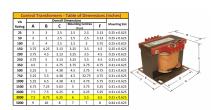

#### **SCHEMATIC/DIAGRAM AND DIMENSION PICTURES**

Single Phase Control Transformer with a capacity of 3000VA, transforming 120/240 Volts to 240/480 Volts