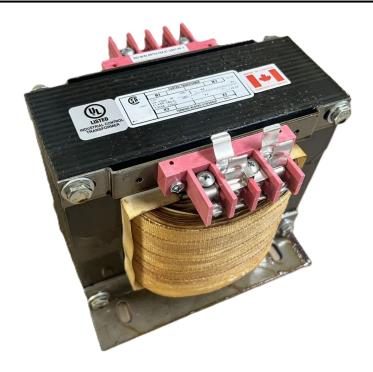

### 3000VA 120/240 VOLTS TO 240/480 VOLTS SINGLE PHASE CONTROL TRANSFORMER

\$1,041.04 CAD

Single Phase Control Transformer with a capacity of 3000VA, transforming 120/240 Volts to 240/480 Volts

**SKU:** CS3000K-L

#### **SCHEMATIC/DIAGRAM AND DIMENSION PICTURES**

Single Phase Control Transformer with a capacity of 3000VA, transforming 120/240 Volts to 240/480 Volts