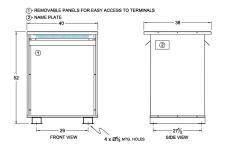

#### **SCHEMATIC/DIAGRAM AND DIMENSION PICTURES**

Three Phase Autotransformer with a capacity of 500kVA, transforming 115Y Volts to 240Y Volts