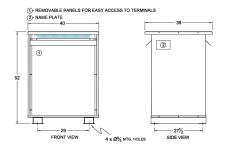

#### **SCHEMATIC/DIAGRAM AND DIMENSION PICTURES**

Three Phase Autotransformer with a capacity of 500kVA, transforming 115Y Volts to 240Y Volts