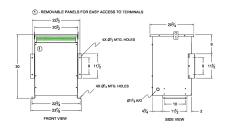

#### **SCHEMATIC/DIAGRAM AND DIMENSION PICTURES**

Three Phase Autotransformer with a capacity of 1000kVA, transforming 230Y Volts to 240Y Volts