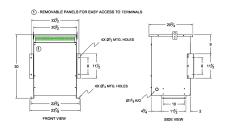

#### **SCHEMATIC/DIAGRAM AND DIMENSION PICTURES**

Three Phase Autotransformer with a capacity of 1000kVA, transforming 230Y Volts to 240Y Volts