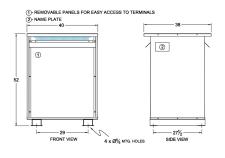

#### **SCHEMATIC/DIAGRAM AND DIMENSION PICTURES**

Three Phase Autotransformer with a capacity of 2000kVA, transforming 460Y Volts to 400Y Volts