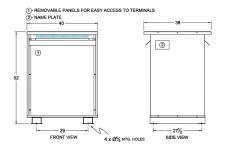

#### **SCHEMATIC/DIAGRAM AND DIMENSION PICTURES**

Three Phase Autotransformer with a capacity of 2000kVA, transforming 460Y Volts to 400Y Volts