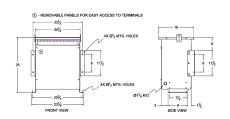

#### **SCHEMATIC/DIAGRAM AND DIMENSION PICTURES**

Three Phase Autotransformer with a capacity of 500kVA, transforming 115Y Volts to 120Y Volts