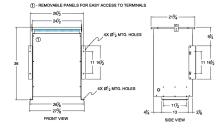

# SCHEMATIC/DIAGRAM AND DIMENSION PICTURES

Three Phase Autotransformer with a capacity of 150kVA, transforming 347Y Volts to 220Y Volts

**OFFICIAL QUOTE** 