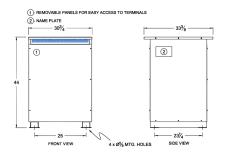

#### SCHEMATIC/DIAGRAM AND DIMENSION PICTURES

Three Phase Autotransformer with a capacity of 150kVA, transforming 347Y Volts to 120Y Volts