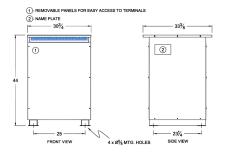

#### SCHEMATIC/DIAGRAM AND DIMENSION PICTURES

Three Phase Isolation Transformer with a capacity of 150kVA, transforming 347 Volts to 416Y/240 Volts

**OFFICIAL QUOTE** 