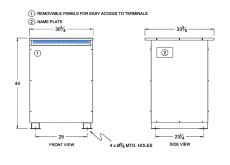

#### SCHEMATIC/DIAGRAM AND DIMENSION PICTURES

Three Phase Autotransformer with a capacity of 2000kVA, transforming 480Y Volts to 440Y Volts