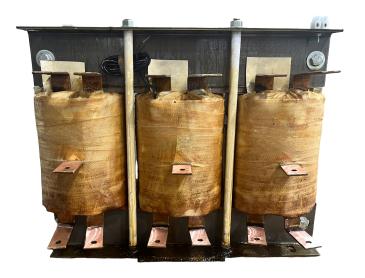

## **SCHEMATIC/DIAGRAM AND DIMENSION PICTURES**

#### **PRODUCT SPECIFICATIONS**

| Weight              | 275 lbs            |
|---------------------|--------------------|
| Phases              | 3                  |
| НР                  | 250                |
| Connection          | <u>3PhA-ST-0-3</u> |
| Primary Voltage     | 600                |
| Primary Max Current | 240.6A             |
| Primary Markings    | <u>H1-H2-H3</u>    |