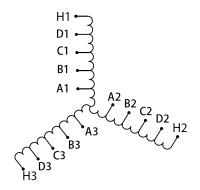

## **SCHEMATIC/DIAGRAM AND DIMENSION PICTURES**

#### **PRODUCT SPECIFICATIONS**

| Weight              | 275 lbs            |
|---------------------|--------------------|
| Phases              | 3                  |
| НР                  | 250                |
| Connection          | <u>3PhA-ST-0-3</u> |
| Primary Voltage     | 600                |
| Primary Max Current | 240.6A             |
| Primary Markings    | <u>H1-H2-H3</u>    |

#### **RS250J**

| Primary Terminals      | <u>Pads</u>   |
|------------------------|---------------|
| Secondary Voltage      | 50/65/80/100% |
| Secondary Max Current  | 2886.8A       |
| Secondary Markings     | A-B-C-D       |
| Secondary Terminals    | <u>Pads</u>   |
| Primary Taps           | N/A           |
| Conductor Material     | <u>Copper</u> |
| Insuation Class        | 220           |
| BIL (Insulation) Level | <u>10kV</u>   |
| Efficiency             | N/A           |
| Impedance              | N/A           |
| Sound (db)             | N/A           |
| Enclosure Type         | N/A           |