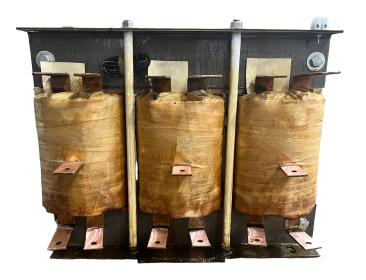

### SCHEMATIC/DIAGRAM AND DIMENSION PICTURES

#### **PRODUCT SPECIFICATIONS**

| Weight              | 275 lbs            |
|---------------------|--------------------|
| Phases              | 3                  |
| НР                  | 250                |
| Connection          | <u>3PhA-ST-0-3</u> |
| Primary Voltage     | 600                |
| Primary Max Current | 240.6A             |
| Primary Markings    | <u>H1-H2-H3</u>    |

#### **RS250J**

| Primary Terminals      | <u>Pads</u>   |
|------------------------|---------------|
| Secondary Voltage      | 50/65/80/100% |
| Secondary Max Current  | 2886.8A       |
| Secondary Markings     | A-B-C-D       |
| Secondary Terminals    | <u>Pads</u>   |
| Primary Taps           | N/A           |
| Conductor Material     | <u>Copper</u> |
| Insuation Class        | 220           |
| BIL (Insulation) Level | <u>10kV</u>   |
| Efficiency             | N/A           |
| Impedance              | N/A           |
| Sound (db)             | N/A           |
| Enclosure Type         | N/A           |