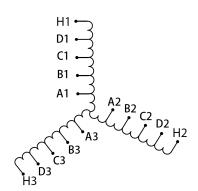

### SCHEMATIC/DIAGRAM AND DIMENSION PICTURES

#### **PRODUCT SPECIFICATIONS**

| Weight              | 275 lbs            |
|---------------------|--------------------|
| Phases              | 3                  |
| НР                  | 250                |
| Connection          | <u>3PhA-ST-0-3</u> |
| Primary Voltage     | 600                |
| Primary Max Current | 240.6A             |
| Primary Markings    | <u>H1-H2-H3</u>    |

#### **RS250J**

| Primary Terminals      | <u>Pads</u>   |
|------------------------|---------------|
| Secondary Voltage      | 50/65/80/100% |
| Secondary Max Current  | 2886.8A       |
| Secondary Markings     | A-B-C-D       |
| Secondary Terminals    | <u>Pads</u>   |
| Primary Taps           | N/A           |
| Conductor Material     | <u>Copper</u> |
| Insuation Class        | 220           |
| BIL (Insulation) Level | <u>10kV</u>   |
| Efficiency             | N/A           |
| Impedance              | N/A           |
| Sound (db)             | N/A           |
| Enclosure Type         | N/A           |