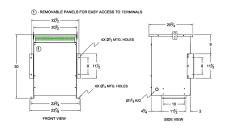

#### **SCHEMATIC/DIAGRAM AND DIMENSION PICTURES**

Three Phase Autotransformer with a capacity of 45kVA, transforming 110Y Volts to 380Y Volts