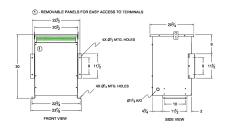

### **SCHEMATIC/DIAGRAM AND DIMENSION PICTURES**

Three Phase Autotransformer with a capacity of 45kVA, transforming 110Y Volts to 380Y Volts