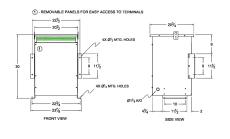

#### **SCHEMATIC/DIAGRAM AND DIMENSION PICTURES**

Three Phase Autotransformer with a capacity of 45kVA, transforming 110Y Volts to 380Y Volts