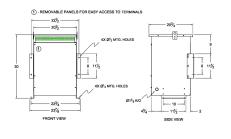

#### **SCHEMATIC/DIAGRAM AND DIMENSION PICTURES**

Three Phase Autotransformer with a capacity of 45kVA, transforming 110Y Volts to 480Y Volts