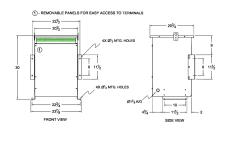

#### **SCHEMATIC/DIAGRAM AND DIMENSION PICTURES**

Three Phase Autotransformer with a capacity of 225kVA, transforming 550Y Volts to 480Y Volts