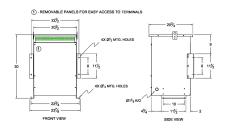

#### **SCHEMATIC/DIAGRAM AND DIMENSION PICTURES**

Three Phase Autotransformer with a capacity of 225kVA, transforming 550Y Volts to 480Y Volts