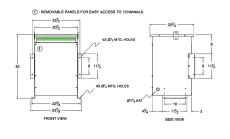

#### **SCHEMATIC/DIAGRAM AND DIMENSION PICTURES**

Three Phase Autotransformer with a capacity of 225kVA, transforming 550Y Volts to 480Y Volts