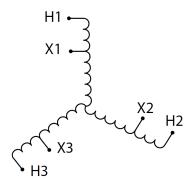

#### SCHEMATIC/DIAGRAM AND DIMENSION PICTURES

Three Phase Autotransformer with a capacity of 225kVA, transforming 550Y Volts to 208Y Volts

### **PRODUCT SPECIFICATIONS**

| Weight                     | 988 lbs                                                                              |
|----------------------------|--------------------------------------------------------------------------------------|
| Phases                     | <u>3</u>                                                                             |
| kVA                        | 225                                                                                  |
| Connection                 | <u>3PhA-NT-1</u>                                                                     |
| Primary Voltage            | <u>550</u>                                                                           |
| Primary Max Current        | 236.2A                                                                               |
| Primary Markings           | H1-H2-H3                                                                             |
| Primary Terminals          | 600MCM-2                                                                             |
| Secondary Voltage          | 208                                                                                  |
| Secondary Max Current      | 624.5A                                                                               |
| Secondary Markings         | <u>X1-X2-X3</u>                                                                      |
| Secondary Terminals        | <u>Pads</u>                                                                          |
| Primary Taps               | N/A                                                                                  |
| Conductor Material         | Aluminum                                                                             |
| Insulation Class           | 220°C (Class H)                                                                      |
| BIL (Insulation) Level     | <u>10kV</u>                                                                          |
| Efficiency (@35% Load) %   | N/A                                                                                  |
| Impedance Range            | 2.5 - 4.5%                                                                           |
| Sound (db)                 | <u>55</u>                                                                            |
| Enclosure Type             | NEMA 3R Indoor                                                                       |
| Enclosure Size             | <u>E3R-8</u>                                                                         |
| Finish/Colour              | Polyester Powder Coat – ANSI/ASA 61 Grey                                             |
| Standards & Certifications | CSA Certified File No. LR34493, UL Listed File No. E108255, ISO 9001:2015 Registered |