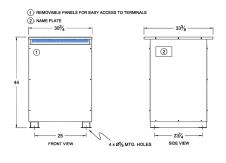

#### SCHEMATIC/DIAGRAM AND DIMENSION PICTURES

Three Phase Autotransformer with a capacity of 225kVA, transforming 550Y Volts to 208Y Volts

### **PRODUCT SPECIFICATIONS**

| Weight                     | 988 lbs                                                                              |
|----------------------------|--------------------------------------------------------------------------------------|
| Phases                     | <u>3</u>                                                                             |
| kVA                        | 225                                                                                  |
| Connection                 | <u>3PhA-NT-1</u>                                                                     |
| Primary Voltage            | <u>550</u>                                                                           |
| Primary Max Current        | 236.2A                                                                               |
| Primary Markings           | H1-H2-H3                                                                             |
| Primary Terminals          | 600MCM-2                                                                             |
| Secondary Voltage          | 208                                                                                  |
| Secondary Max Current      | 624.5A                                                                               |
| Secondary Markings         | <u>X1-X2-X3</u>                                                                      |
| Secondary Terminals        | <u>Pads</u>                                                                          |
| Primary Taps               | N/A                                                                                  |
| Conductor Material         | Aluminum                                                                             |
| Insulation Class           | 220°C (Class H)                                                                      |
| BIL (Insulation) Level     | <u>10kV</u>                                                                          |
| Efficiency (@35% Load) %   | N/A                                                                                  |
| Impedance Range            | 2.5 - 4.5%                                                                           |
| Sound (db)                 | <u>55</u>                                                                            |
| Enclosure Type             | NEMA 3R Indoor                                                                       |
| Enclosure Size             | <u>E3R-8</u>                                                                         |
| Finish/Colour              | Polyester Powder Coat – ANSI/ASA 61 Grey                                             |
| Standards & Certifications | CSA Certified File No. LR34493, UL Listed File No. E108255, ISO 9001:2015 Registered |