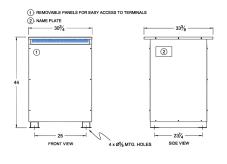

#### SCHEMATIC/DIAGRAM AND DIMENSION PICTURES

Three Phase Autotransformer with a capacity of 225kVA, transforming 550Y Volts to 208Y Volts