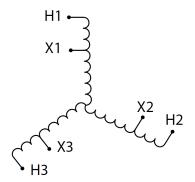

#### SCHEMATIC/DIAGRAM AND DIMENSION PICTURES

Three Phase Autotransformer with a capacity of 225kVA, transforming 550Y Volts to 208Y Volts

#### PRODUCT SPECIFICATIONS

| PRODUCT SPECIFICATIONS     |                                                                                      |
|----------------------------|--------------------------------------------------------------------------------------|
| Weight                     | 988 lbs                                                                              |
| Phases                     | <u>3</u>                                                                             |
| kVA                        | 225                                                                                  |
| Connection                 | 3PhA-NT-1                                                                            |
| Primary Voltage            | <u>550</u>                                                                           |
| Primary Max Current        | 236.2A                                                                               |
| Primary Markings           | H1-H2-H3                                                                             |
| Primary Terminals          | 600MCM-2                                                                             |
| Secondary Voltage          | 208                                                                                  |
| Secondary Max Current      | 624.5A                                                                               |
| Secondary Markings         | <u>X1-X2-X3</u>                                                                      |
| Secondary Terminals        | <u>Pads</u>                                                                          |
| Primary Taps               | N/A                                                                                  |
| Conductor Material         | Aluminum                                                                             |
| Insulation Class           | 220°C (Class H)                                                                      |
| BIL (Insulation) Level     | <u>10kV</u>                                                                          |
| Efficiency (@35% Load) %   | N/A                                                                                  |
| Impedance Range            | 2.5 - 4.5%                                                                           |
| Sound (db)                 | <u>55</u>                                                                            |
| Enclosure Type             | NEMA 3R Indoor                                                                       |
| Enclosure Size             | <u>E3R-8</u>                                                                         |
| Finish/Colour              | Polyester Powder Coat – ANSI/ASA 61 Grey                                             |
| Standards & Certifications | CSA Certified File No. LR34493, UL Listed File No. E108255, ISO 9001:2015 Registered |