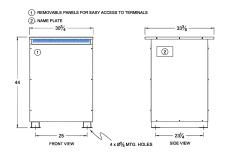

#### SCHEMATIC/DIAGRAM AND DIMENSION PICTURES

Three Phase Autotransformer with a capacity of 225kVA, transforming 550Y Volts to 208Y Volts