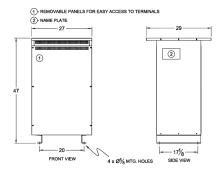

#### **SCHEMATIC/DIAGRAM AND DIMENSION PICTURES**

Single Phase Autotransformer with a capacity of 225kVA, transforming 550 Volts to 230 Volts