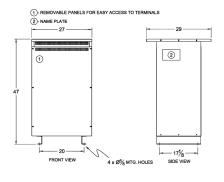

### **SCHEMATIC/DIAGRAM AND DIMENSION PICTURES**

Single Phase Autotransformer with a capacity of 225kVA, transforming 550 Volts to 230 Volts