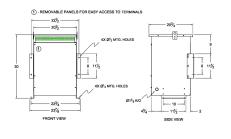

#### **SCHEMATIC/DIAGRAM AND DIMENSION PICTURES**

Three Phase Autotransformer with a capacity of 150kVA, transforming 380Y Volts to 480Y Volts