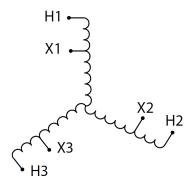

#### **SCHEMATIC/DIAGRAM AND DIMENSION PICTURES**

Three Phase Autotransformer with a capacity of 150kVA, transforming 380Y Volts to 480Y Volts

#### PRODUCT SPECIFICATIONS

| PRODUCT SPECIFICATIONS     |                                                                                       |
|----------------------------|---------------------------------------------------------------------------------------|
| Weight                     | 235 lbs                                                                               |
| Phases                     | <u>3</u>                                                                              |
| kVA                        | 150                                                                                   |
| Connection                 | 3PhA-NT-1                                                                             |
| Primary Voltage            | 380                                                                                   |
| Primary Max Current        | 227.9A                                                                                |
| Primary Markings           | <u>X1-X2-X3</u>                                                                       |
| Primary Terminals          | 600MCM-2                                                                              |
| Secondary Voltage          | 480                                                                                   |
| Secondary Max Current      | 180.4A                                                                                |
| Secondary Markings         | <u>H1-H2-H3</u>                                                                       |
| Secondary Terminals        | 300MCM-6                                                                              |
| Primary Taps               | N/A                                                                                   |
| Conductor Material         | Copper                                                                                |
| Insulation Class           | 220°C (Class H)                                                                       |
| BIL (Insulation) Level     | <u>10kV</u>                                                                           |
| Efficiency (@35% Load) %   | N/A                                                                                   |
| Impedance Range            | 1.0 - 3.0%                                                                            |
| Sound (db)                 | 45                                                                                    |
| Enclosure Type             | NEMA 3R Indoor                                                                        |
| Enclosure Size             | E3R-6                                                                                 |
| Finish/Colour              | Polyester Powder Coat - ANSI/ASA 61 Grey                                              |
| Standards & Certifications | CSA Certified File No. LR34493, UL Listed File No. E108255, ISO 9001:2015  Registered |