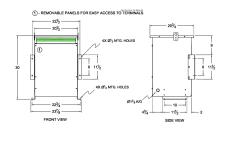

#### **SCHEMATIC/DIAGRAM AND DIMENSION PICTURES**

Three Phase Autotransformer with a capacity of 150kVA, transforming 380Y Volts to 480Y Volts