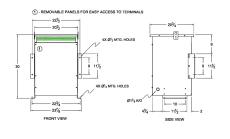

#### **SCHEMATIC/DIAGRAM AND DIMENSION PICTURES**

Three Phase Autotransformer with a capacity of 150kVA, transforming 380Y Volts to 480Y Volts