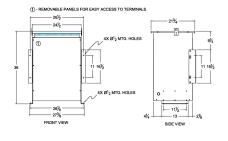

#### SCHEMATIC/DIAGRAM AND DIMENSION PICTURES

Three Phase Autotransformer with a capacity of 150kVA, transforming 380Y Volts to 230Y Volts