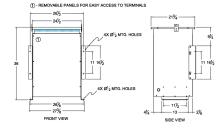

# SCHEMATIC/DIAGRAM AND DIMENSION PICTURES

Three Phase Autotransformer with a capacity of 150kVA, transforming 380Y Volts to 230Y Volts

**OFFICIAL QUOTE** 