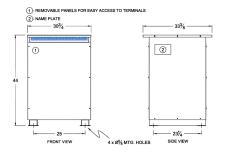

#### SCHEMATIC/DIAGRAM AND DIMENSION PICTURES

Three Phase Isolation Transformer with a capacity of 150kVA, transforming 380 Volts to 416Y/240 Volts

**OFFICIAL QUOTE** 