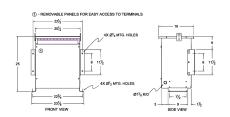

#### **SCHEMATIC/DIAGRAM AND DIMENSION PICTURES**

Three Phase Autotransformer with a capacity of 45kVA, transforming 115Y Volts to 200Y Volts