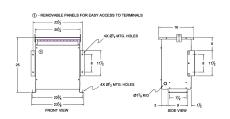

#### **SCHEMATIC/DIAGRAM AND DIMENSION PICTURES**

Three Phase Autotransformer with a capacity of 45kVA, transforming 115Y Volts to 200Y Volts